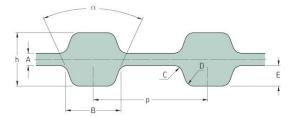

## PHG D-625-H-075

| No. of teeth      | 250    |
|-------------------|--------|
| Pitch length (in) | 62.5   |
| Pitch length (mm) | 1587.5 |
| h = Height (mm)   | 5.95   |
| h = Height (in)   | 0.23   |
| Width (mm)        | 200    |
| Width (in)        | 7.87   |
| Sleeve (Y/N)      | N      |