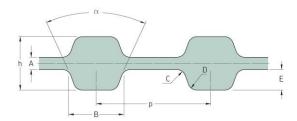

## PHG D-245-H-100

| No. of teeth      | 98    |
|-------------------|-------|
| Pitch length (in) | 24.5  |
| Pitch length (mm) | 622.3 |
| h = Height (mm)   | 5.95  |
| h = Height (in)   | 0.23  |
| Width (mm)        | 200   |
| Width (in)        | 7.87  |
| Sleeve (Y/N)      | N     |