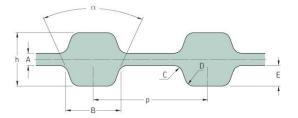

## PHG D-205-H-100

| No. of teeth      | 82    |
|-------------------|-------|
| Pitch length (in) | 20.5  |
| Pitch length (mm) | 520.7 |
| h = Height (mm)   | 5.95  |
| h = Height (in)   | 0.23  |
| Width (mm)        | 200   |
| Width (in)        | 7.87  |
| Sleeve (Y/N)      | N     |
|                   |       |