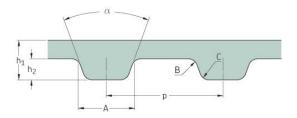

## PHG 2680-H-200

| No. of teeth      | 536    |
|-------------------|--------|
| Pitch length (in) | 268    |
| Pitch length (mm) | 6807.2 |
| h1 = Height (mm)  | 4.3    |
| h = Height (in)   | 0.17   |
| Width (mm)        | 50.8   |
| Width (in)        | 2      |
| Sleeve (Y/N)      | N      |