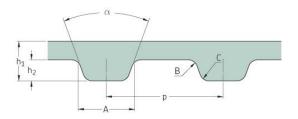

## PHG 2600-H-300

| No. of teeth      | 520  |
|-------------------|------|
| Pitch length (in) | 260  |
| Pitch length (mm) | 6604 |
| h1 = Height (mm)  | 4.3  |
| h = Height (in)   | 0.17 |
| Width (mm)        | 76.2 |
| Width (in)        | 3    |
| Sleeve (Y/N)      | N    |