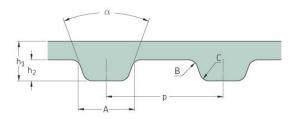

## PHG 1750-H-100

| No. of teeth      | 350  |
|-------------------|------|
| Pitch length (in) | 175  |
| Pitch length (mm) | 4445 |
| h1 = Height (mm)  | 4.3  |
| h = Height (in)   | 0.17 |
| Width (mm)        | 25.4 |
| Width (in)        | 1    |
| Sleeve (Y/N)      | N    |