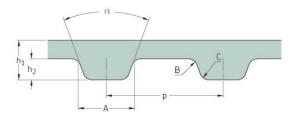

Belts Timing H

## PHG 695-H-200



| No. of teeth      | 139    |
|-------------------|--------|
| Pitch length (in) | 69.5   |
| Pitch length (mm) | 1765.3 |
| h1 = Height (mm)  | 4.3    |
| h = Height (in)   | 0.17   |
| Width (mm)        | 50.8   |
| Width (in)        | 2      |
| Sleeve (Y/N)      | N      |

 ® SKF is a registered trademark of the SKF Group
© SKF Group 2012
The contents of this publication are the copyright of the publisher and may not be reproduced (even extracts) unless prior written permission is granted. Every care has been taken to ensure the accuracy of the information contained in this publication but no liability can be accepted for any loss or damage whether direct, indirect or consequential arising out of the use of the information contained herein.