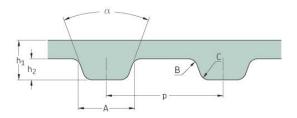

## PHG 690-H-075

| No. of teeth      | 138    |
|-------------------|--------|
| Pitch length (in) | 69     |
| Pitch length (mm) | 1752.6 |
| h1 = Height (mm)  | 4.3    |
| h = Height (in)   | 0.17   |
| Width (mm)        | 12.7   |
| Width (in)        | 0.5    |
| Sleeve (Y/N)      | N      |
|                   | - *    |