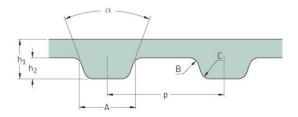

## PHG 625-H-150

| <b>N C N</b>      | 125    |
|-------------------|--------|
| No. of teeth      | 123    |
| Pitch length (in) | 62.5   |
| Pitch length (mm) | 1587.5 |
| h1 = Height (mm)  | 4.3    |
| h = Height (in)   | 0.17   |
| Width (mm)        | 38.1   |
| Width (in)        | 1.5    |
| Sleeve (Y/N)      | N      |