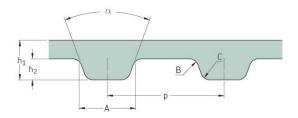

## PHG 610-H-300

| No. of teeth      | 122    |
|-------------------|--------|
| Pitch length (in) | 61     |
| Pitch length (mm) | 1549.4 |
| h1 = Height (mm)  | 4.3    |
| h = Height (in)   | 0.17   |
| Width (mm)        | 76.2   |
| Width (in)        | 3      |
| Sleeve (Y/N)      | N      |