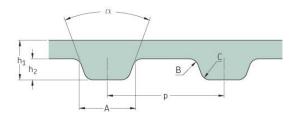

## PHG 610-H-100

| No. of teeth      | 122    |
|-------------------|--------|
| Pitch length (in) | 61     |
| Pitch length (mm) | 1549.4 |
| h1 = Height (mm)  | 4.3    |
| h = Height (in)   | 0.17   |
| Width (mm)        | 25.4   |
| Width (in)        | 1      |
| Sleeve (Y/N)      | N      |