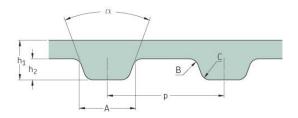

## PHG 855-L-100

| No. of teeth      | 228    |
|-------------------|--------|
| Pitch length (in) | 85.5   |
| Pitch length (mm) | 2171.7 |
| h1 = Height (mm)  | 3.6    |
| h = Height (in)   | 0.14   |
| Width (mm)        | 25.4   |
| Width (in)        | 1      |
| Sleeve (Y/N)      | N      |
|                   |        |