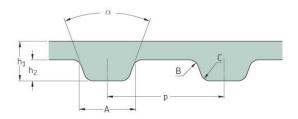

## PHG 840-L-100

| No. of teeth      | 224    |
|-------------------|--------|
| Pitch length (in) | 84     |
| Pitch length (mm) | 2133.6 |
| h1 = Height (mm)  | 3.6    |
| h = Height (in)   | 0.14   |
| Width (mm)        | 25.4   |
| Width (in)        | 1      |
| Sleeve (Y/N)      | N      |