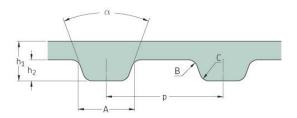

## PHG 817-L-100

| No. of teeth      | 218     |
|-------------------|---------|
| Pitch length (in) | 81.75   |
| Pitch length (mm) | 2076.45 |
| h1 = Height (mm)  | 3.6     |
| h = Height (in)   | 0.14    |
| Width (mm)        | 25.4    |
| Width (in)        | 1       |
| Sleeve (Y/N)      | N       |