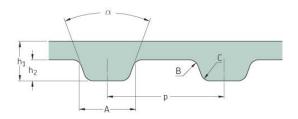

## PHG 500-L-100

| No. of teeth      | 133  |
|-------------------|------|
| Pitch length (in) | 50   |
| Pitch length (mm) | 1270 |
| h1 = Height (mm)  | 3.6  |
| h = Height (in)   | 0.14 |
| Width (mm)        | 25.4 |
| Width (in)        | 1    |
| Sleeve (Y/N)      | N    |