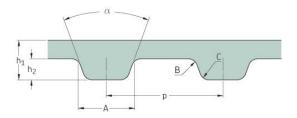

## PHG 461-L-075

| No. of teeth      | 123    |
|-------------------|--------|
| Pitch length (in) | 46.13  |
| Pitch length (mm) | 1171.7 |
| h1 = Height (mm)  | 3.6    |
| h = Height (in)   | 0.14   |
| Width (mm)        | 19.05  |
| Width (in)        | 0.75   |
| Sleeve (Y/N)      | N      |