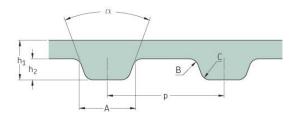

## PHG 258-L-100

| ,                 |        |
|-------------------|--------|
| No. of teeth      | 69     |
| Pitch length (in) | 25.8   |
| Pitch length (mm) | 655.32 |
| h1 = Height (mm)  | 3.6    |
| h = Height (in)   | 0.14   |
| Width (mm)        | 25.4   |
| Width (in)        | 1      |
| Sleeve (Y/N)      | N      |
|                   |        |