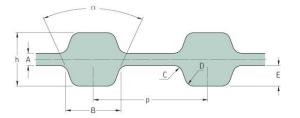

## PHG D-574-XL-037

| No. of teeth      | 287     |
|-------------------|---------|
| Pitch length (in) | 57.4    |
| Pitch length (mm) | 1457.96 |
| h = Height (mm)   | 3.05    |
| h = Height (in)   | 0.12    |
| Width (mm)        | 9.4     |
| Width (in)        | 0.37    |
| Sleeve (Y/N)      | N       |
|                   |         |