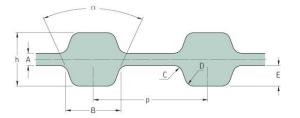

## PHG D-566-XL-037

| No. of teeth      | 283     |
|-------------------|---------|
| Pitch length (in) | 56.6    |
| Pitch length (mm) | 1437.64 |
| h = Height (mm)   | 3.05    |
| h = Height (in)   | 0.12    |
| Width (mm)        | 9.4     |
| Width (in)        | 0.37    |
| Sleeve (Y/N)      | N       |
|                   |         |