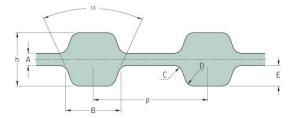

## PHG D-362-XL-031

| No. of teeth      | 181   |
|-------------------|-------|
| Pitch length (in) | 36    |
| Pitch length (mm) | 914.4 |
| h = Height (mm)   | 3.05  |
| h = Height (in)   | 0.12  |
| Width (mm)        | 7.87  |
| Width (in)        | 0.31  |
| Sleeve (Y/N)      | N     |
|                   |       |