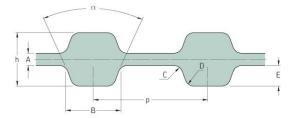

## PHG D-306-XL-037

| No. of teeth      | 153    |
|-------------------|--------|
| Pitch length (in) | 30.6   |
| Pitch length (mm) | 777.24 |
| h = Height (mm)   | 3.05   |
| h = Height (in)   | 0.12   |
| Width (mm)        | 9.4    |
| Width (in)        | 0.37   |
| Sleeve (Y/N)      | N      |
|                   |        |