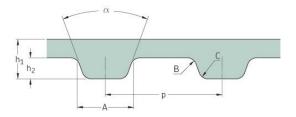

## PHG 686-XL-031

| No. of teeth      | 343     |
|-------------------|---------|
| Pitch length (in) | 68.6    |
| Pitch length (mm) | 1742.44 |
| h1 = Height (mm)  | 2.3     |
| h = Height (in)   | 0.09    |
| Width (mm)        | 7.87    |
| Width (in)        | 0.31    |
| Sleeve (Y/N)      | N       |