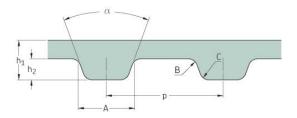

## PHG 686-XL-025

| No. of teeth      | 343     |
|-------------------|---------|
| Pitch length (in) | 68.6    |
| Pitch length (mm) | 1742.44 |
| h1 = Height (mm)  | 2.3     |
| h = Height (in)   | 0.09    |
| Width (mm)        | 6.35    |
| Width (in)        | 0.25    |
| Sleeve (Y/N)      | N       |