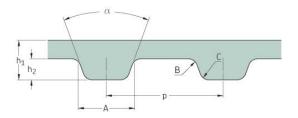

## PHG 560-XL-037

| No. of teeth      | 280    |
|-------------------|--------|
| Pitch length (in) | 56     |
| Pitch length (mm) | 1422.4 |
| h1 = Height (mm)  | 2.3    |
| h = Height (in)   | 0.09   |
| Width (mm)        | 9.4    |
| Width (in)        | 0.37   |
| Sleeve (Y/N)      | N      |