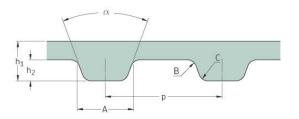

Belts Timing MXL

## PHG 6000-MXL-037

| No. of teeth      | 750  |
|-------------------|------|
| Pitch length (in) | 60   |
| Pitch length (mm) | 1524 |
| h1 = Height (mm)  | 1.14 |
| h = Height (in)   | 0.04 |
| Width (mm)        | 9.4  |
| Width (in)        | 0.37 |