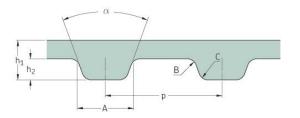

## PHG 4384-MXL-031

| No. of teeth      | 548     |
|-------------------|---------|
| Pitch length (in) | 43.84   |
| Pitch length (mm) | 1113.54 |
| h1 = Height (mm)  | 1.14    |
| h = Height (in)   | 0.04    |
| Width (mm)        | 7.87    |
| Width (in)        | 0.31    |