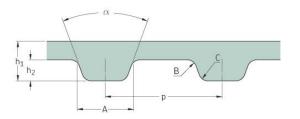

## PHG 3388-MXL-037

| No. of teeth      | 424    |
|-------------------|--------|
| Pitch length (in) | 33.88  |
| Pitch length (mm) | 860.55 |
| h1 = Height (mm)  | 1.14   |
| h = Height (in)   | 0.04   |
| Width (mm)        | 9.4    |
| Width (in)        | 0.37   |