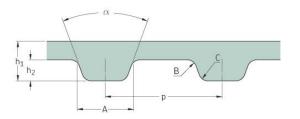

Belts Timing MXL

## PHG 2440-MXL-031

| No. of teeth      | 305    |
|-------------------|--------|
| Pitch length (in) | 24.4   |
| Pitch length (mm) | 619.76 |
| h1 = Height (mm)  | 1.14   |
| h = Height (in)   | 0.04   |
| Width (mm)        | 7.87   |
| Width (in)        | 0.31   |