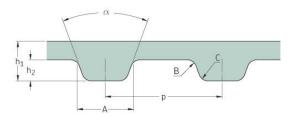

## PHG 1612-MXL-037

| No. of teeth      | 239    |
|-------------------|--------|
| Pitch length (in) | 16.12  |
| Pitch length (mm) | 409.45 |
| h1 = Height (mm)  | 1.14   |
| h = Height (in)   | 0.04   |
| Width (mm)        | 9.4    |
| Width (in)        | 0.37   |