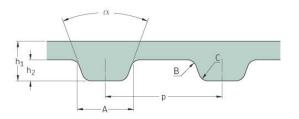

## PHG 1232-MXL-031

| No. of teeth      | 154    |
|-------------------|--------|
| Pitch length (in) | 12.32  |
| Pitch length (mm) | 312.93 |
| h1 = Height (mm)  | 1.14   |
| h = Height (in)   | 0.04   |
| Width (mm)        | 7.87   |
| Width (in)        | 0.31   |