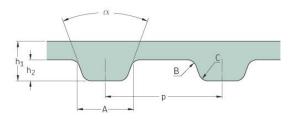

## PHG 1120-MXL-037

| No. of teeth      | 140    |
|-------------------|--------|
| Pitch length (in) | 11.2   |
| Pitch length (mm) | 284.48 |
| h1 = Height (mm)  | 1.14   |
| h = Height (in)   | 0.04   |
| Width (mm)        | 9.4    |
| Width (in)        | 0.37   |