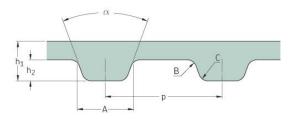

## PHG 912-MXL-031

| No. of teeth      | 114    |
|-------------------|--------|
| Pitch length (in) | 9.12   |
| Pitch length (mm) | 231.65 |
| h1 = Height (mm)  | 1.14   |
| h = Height (in)   | 0.04   |
| Width (mm)        | 7.87   |
| Width (in)        | 0.31   |