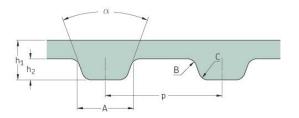

## PHG 848-MXL-037

| No. of teeth      | 106    |
|-------------------|--------|
| Pitch length (in) | 8.48   |
| Pitch length (mm) | 215.39 |
| h1 = Height (mm)  | 1.14   |
| h = Height (in)   | 0.04   |
| Width (mm)        | 9.4    |
| Width (in)        | 0.37   |