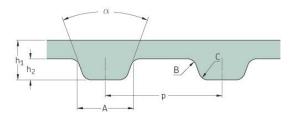

## PHG 520-MXL-037

| No. of teeth      | 65     |
|-------------------|--------|
| Pitch length (in) | 5.2    |
| Pitch length (mm) | 132.08 |
| h1 = Height (mm)  | 1.14   |
| h = Height (in)   | 0.04   |
| Width (mm)        | 9.4    |
| Width (in)        | 0.37   |