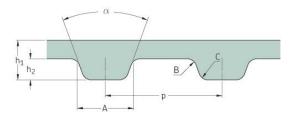

## PHG 416-MXL-037

| No. of teeth      | 52     |
|-------------------|--------|
| Pitch length (in) | 4.16   |
| Pitch length (mm) | 105.66 |
| h1 = Height (mm)  | 1.14   |
| h = Height (in)   | 0.04   |
| Width (mm)        | 9.4    |
| Width (in)        | 0.37   |