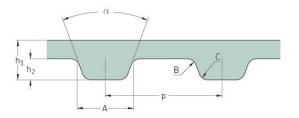

## PHG 292-MXL-037

| No. of teeth      | 36    |
|-------------------|-------|
| Pitch length (in) | 2.92  |
| Pitch length (mm) | 74.17 |
| h1 = Height (mm)  | 1.14  |
| h = Height (in)   | 0.04  |
| Width (mm)        | 9.4   |
| Width (in)        | 0.37  |