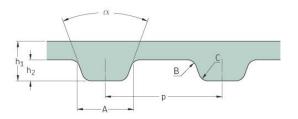

## PHG 216-MXL-031

| No. of teeth      | 27    |
|-------------------|-------|
| Pitch length (in) | 2.16  |
| Pitch length (mm) | 54.86 |
| h1 = Height (mm)  | 1.14  |
| h = Height (in)   | 0.04  |
| Width (mm)        | 7.87  |
| Width (in)        | 0.31  |