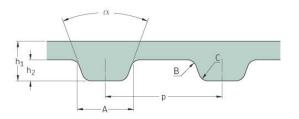

## PHG 1800-XXH-400

| No. of teeth      | 144   |
|-------------------|-------|
| Pitch length (in) | 180   |
| Pitch length (mm) | 4572  |
| h1 = Height (mm)  | 15.7  |
| h = Height (in)   | 0.62  |
| Width (mm)        | 101.6 |
| Width (in)        | 4     |
| Sleeve (Y/N)      | Y     |