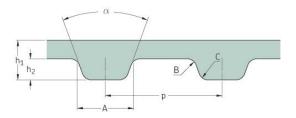

## PHG 604-XH-300

| No. of teeth      | 69      |
|-------------------|---------|
| Pitch length (in) | 60.38   |
| Pitch length (mm) | 1533.65 |
| h1 = Height (mm)  | 11.2    |
| h = Height (in)   | 0.44    |
| Width (mm)        | 76.2    |
| Width (in)        | 3       |
| Sleeve (Y/N)      | Y       |