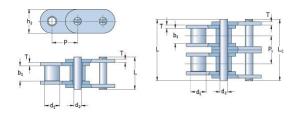

## PHC C120-3X5MTR

| Pitch P (mm)                           | 38.1  |
|----------------------------------------|-------|
| Pitch P (in)                           | 1.5   |
| Roller diameter d1<br>max (mm)         | 22.23 |
| Roller diameter d1<br>max (in)         | 0.88  |
| Width between inner plates b1 max (mm) | 25.22 |
| Width between inner plates b1 max (in) | 0.99  |
| Pin diameter d2<br>max (mm)            | 11.1  |
| Pin diameter d2<br>max (in)            | 0.44  |
| Plate height h2 max<br>(mm)            | 35.7  |
| Plate height h2 max<br>(in)            | 1.41  |
| Plate thickness T<br>max (mm)          | 4.8   |
| Plate thickness T<br>max (in)          | 0.19  |
| Weight (kg/m)                          | 20.43 |
| Weight (lbs/ft)                        | 0.8   |
|                                        |       |