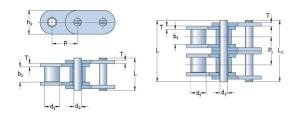

## PHC C40-3X5MTR

| Pitch P (mm)                   | 12.7 |
|--------------------------------|------|
| Pitch P (in)                   | 0.5  |
| Roller diameter d1             | 7.95 |
| max (mm)                       |      |
| Roller diameter d1<br>max (in) | 0.31 |
| Width between                  | 7.85 |
| inner plates b1 max            |      |
| (mm)                           |      |
| Width between                  | 0.31 |
| inner plates b1 max            |      |
| (in)                           | 3.96 |
| Pin diameter d2                | 5.90 |
| max (mm)                       | 0.17 |
| Pin diameter d2<br>max (in)    | 0.16 |
| Plate height h2 max            | 12   |
| (mm)                           |      |
| Plate height h2 max            | 0.47 |
| (in)                           |      |
| Plate thickness T              | 1.5  |
| max (mm)                       |      |
| Plate thickness T              | 0.06 |
| max (in)                       |      |
| Weight (kg/m)                  | 2.14 |
| Weight (lbs/ft)                | 0.08 |
| ·                              | /    |