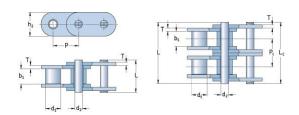

## PHC C100-2X5MTR

| Pitch P (mm)                           | 31.75 |
|----------------------------------------|-------|
| Pitch P (in)                           | 1.25  |
| Roller diameter d1<br>max (mm)         | 19.05 |
| Roller diameter d1<br>max (in)         | 0.75  |
| Width between inner plates b1 max (mm) | 18.9  |
| Width between inner plates b1 max (in) | 0.74  |
| Pin diameter d2<br>max (mm)            | 9.53  |
| Pin diameter d2<br>max (in)            | 0.38  |
| Plate height h2 max<br>(mm)            | 30    |
| Plate height h2 max<br>(in)            | 1.18  |
| Plate thickness T<br>max (mm)          | 4     |
| Plate thickness T<br>max (in)          | 0.16  |
| Weight (kg/m)                          | 9.08  |
| Weight (lbs/ft)                        | 0.36  |