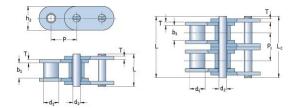

## PHC C80-2X5MTR

| Pitch P (mm)                | 25.4     |
|-----------------------------|----------|
| Pitch P (in)                | 1        |
| Roller diameter d1          | 15.88    |
| max (mm)                    |          |
| Roller diameter d1          | 0.63     |
| max (in)                    |          |
| Width between               | 15.75    |
| inner plates b1 max         |          |
| (mm)                        |          |
| Width between               | 0.62     |
| inner plates b1 max         |          |
| (in)                        | 7.00     |
| Pin diameter d2             | 7.92     |
| max (mm)                    | 0.31     |
| Pin diameter d2             | 0.51     |
| max (in)                    | 24       |
| Plate height h2 max         | 24       |
| (mm)                        | 0.94     |
| Plate height h2 max<br>(in) | 0.94     |
| Plate thickness T           | 3.25     |
| max (mm)                    | 0.20     |
| Plate thickness T           | 0.13     |
| max (in)                    |          |
| Weight (kg/m)               | 6.12     |
| Weight (lbs/ft)             | 0.24     |
|                             | <u>.</u> |