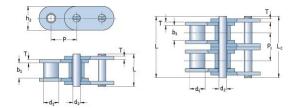

## PHC C50-2X5MTR

| Pitch P (mm)                                 | 15.875 |
|----------------------------------------------|--------|
| Pitch P (in)                                 | 0.63   |
| Roller diameter d1<br>max (mm)               | 10.16  |
| Roller diameter d1<br>max (in)               | 0.4    |
| Width between<br>inner plates b1 max<br>(mm) | 9.4    |
| Width between<br>inner plates b1 max<br>(in) | 0.37   |
| Pin diameter d2<br>max (mm)                  | 5.08   |
| Pin diameter d2<br>max (in)                  | 0.2    |
| Plate height h2 max<br>(mm)                  | 15.09  |
| Plate height h2 max<br>(in)                  | 0.59   |
| Plate thickness T<br>max (mm)                | 2.03   |
| Plate thickness T<br>max (in)                | 0.08   |
| Weight (kg/m)                                | 2.42   |
| Weight (lbs/ft)                              | 0.1    |
|                                              |        |