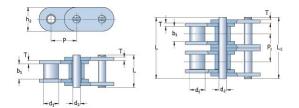

## PHC C140-1X5MTR

| Pitch P (mm)                                 | 44.45 |
|----------------------------------------------|-------|
| Pitch P (in)                                 | 1.75  |
| Roller diameter d1<br>max (mm)               | 25.4  |
| Roller diameter d1<br>max (in)               | 1     |
| Width between<br>inner plates b1 max<br>(mm) | 2522  |
| Width between<br>inner plates b1 max<br>(in) | 99.29 |
| Pin diameter d2<br>max (mm)                  | 12.7  |
| Pin diameter d2<br>max (in)                  | 0.5   |
| Plate height h2 max<br>(mm)                  | 41    |
| Plate height h2 max<br>(in)                  | 1.61  |
| Plate thickness T<br>max (mm)                | 5.6   |
| Plate thickness T<br>max (in)                | 0.22  |
| Weight (kg/m)                                | 8.49  |
| Weight (lbs/ft)                              | 0.33  |
|                                              |       |