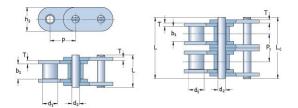

## PHC C120-1X5MTR

| Pitch P (mm)                   | 38.1  |
|--------------------------------|-------|
| Pitch P (in)                   | 1.5   |
| Roller diameter d1             | 22.23 |
| max (mm)                       |       |
| Roller diameter d1<br>max (in) | 0.88  |
| Width between                  | 25.22 |
| inner plates b1 max            |       |
| (mm)                           |       |
| Width between                  | 0.99  |
| inner plates b1 max            |       |
| (in)                           |       |
| Pin diameter d2                | 11.1  |
| max (mm)                       |       |
| Pin diameter d2                | 0.44  |
| max (in)                       |       |
| Plate height h2 max            | 35.7  |
| (mm)                           |       |
| Plate height h2 max            | 1.41  |
| (in)                           |       |
| Plate thickness T              | 4.8   |
| max (mm)                       |       |
| Plate thickness T              | 0.19  |
| max (in)                       |       |
| Weight (kg/m)                  | 6.86  |
| Weight (lbs/ft)                | 0.27  |
|                                |       |