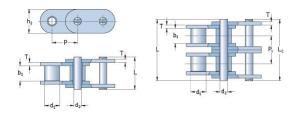

## PHC C100-1X5MTR

| Pitch P (mm)                   | 31.75 |
|--------------------------------|-------|
| Pitch P (in)                   | 1.25  |
| Roller diameter d1<br>max (mm) | 19.05 |
| Roller diameter d1             | 0.75  |
| max (in)                       |       |
| Width between                  | 18.9  |
| inner plates b1 max            |       |
| (mm)                           |       |
| Width between                  | 0.74  |
| inner plates b1 max            |       |
| (in)                           | 0.52  |
| Pin diameter d2                | 9.53  |
| max (mm)                       | 0.20  |
| Pin diameter d2<br>max (in)    | 0.38  |
| Plate height h2 max            | 30    |
| (mm)                           |       |
| Plate height h2 max            | 1.18  |
| (in)                           |       |
| Plate thickness T              | 4     |
| max (mm)                       |       |
| Plate thickness T              | 0.16  |
| max (in)                       |       |
| Weight (kg/m)                  | 4.56  |
| Weight (lbs/ft)                | 0.18  |
|                                |       |