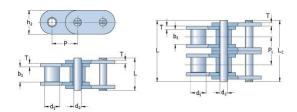

## PHC C80-1X5MTR

| Pitch P (mm)                | 25.4  |
|-----------------------------|-------|
| Pitch P (in)                | 1     |
| Roller diameter d1          | 15.88 |
| max (mm)                    |       |
| Roller diameter d1          | 0.63  |
| max (in)                    |       |
| Width between               | 15.75 |
| inner plates b1 max         |       |
| (mm)                        | 0.62  |
| Width between               | 0.62  |
| inner plates b1 max<br>(in) |       |
| Pin diameter d2             | 7.92  |
| max (mm)                    |       |
| Pin diameter d2             | 0.31  |
| max (in)                    |       |
| Plate height h2 max         | 24    |
| (mm)                        |       |
| Plate height h2 max         | 0.94  |
| (in)                        | 2.25  |
| Plate thickness T           | 3.25  |
| max (mm)  Plate thickness T | 0.13  |
| max (in)                    | 0.13  |
| Weight (kg/m)               | 3.09  |
| Weight (lbs/ft)             | 0.12  |
| ** C.B.I.C (103/110)        |       |