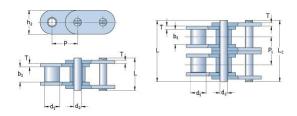

## PHC C50-1X5MTR

| Pitch P (mm)                           | 15.875 |
|----------------------------------------|--------|
| Pitch P (in)                           | 0.63   |
| Roller diameter d1<br>max (mm)         | 10.16  |
| Roller diameter d1<br>max (in)         | 0.4    |
| Width between inner plates b1 max (mm) | 9.4    |
| Width between inner plates b1 max (in) | 0.37   |
| Pin diameter d2<br>max (mm)            | 5.08   |
| Pin diameter d2<br>max (in)            | 0.2    |
| Plate height h2 max<br>(mm)            | 15.09  |
| Plate height h2 max<br>(in)            | 0.59   |
| Plate thickness T<br>max (mm)          | 2.03   |
| Plate thickness T<br>max (in)          | 0.08   |
| Weight (kg/m)                          | 1.23   |
| Weight (lbs/ft)                        | 0.05   |
|                                        |        |