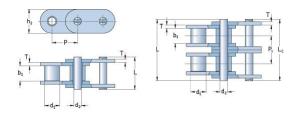

## PHC C32B-3X10FT

| Pitch P (mm)                   | 50.8      |
|--------------------------------|-----------|
| Pitch P (in)                   | 2         |
| Roller diameter d1             | 29.21     |
| max (mm)                       |           |
| Roller diameter d1<br>max (in) | 1.15      |
| Width between                  | 30.99     |
| inner plates b1 max            |           |
| (mm)                           |           |
| Width between                  | 1.22      |
| inner plates b1 max            |           |
| (in)                           |           |
| Pin diameter d2                | 17.81     |
| max (mm)                       |           |
| Pin diameter d2                | 0.7       |
| max (in)                       | 40        |
| Plate height h2 max            | 42        |
| (mm)                           | 1.65      |
| Plate height h2 max<br>(in)    | 1.03      |
| Plate thickness T              | 7.0/6.0   |
| max (mm)                       |           |
| Plate thickness T              | 0.27/0.24 |
| max (in)                       |           |
| Weight (kg/m)                  | 31.27     |
| Weight (lbs/ft)                | 21.01     |